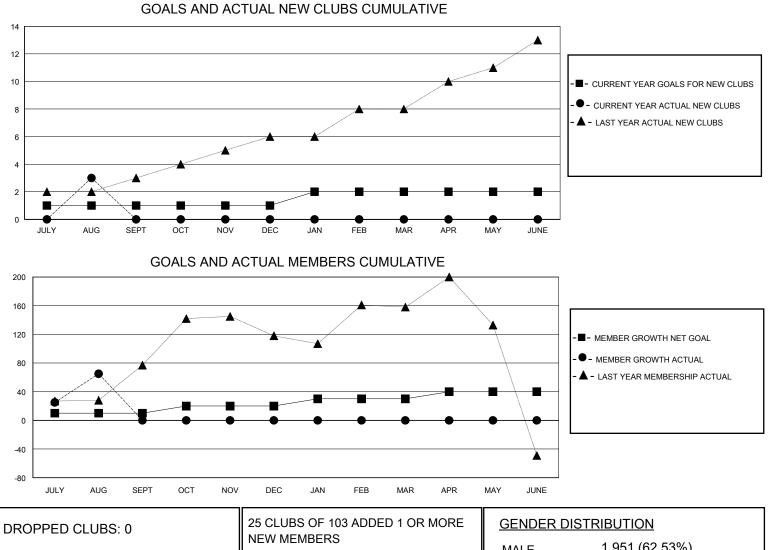

## MONTHLY MEMBERSHIP PROGRESS REPORT

District 3232F2

Results as of: 8/31/2024

| GMT:          |               | GMT CA      |               |                       |                        |                         |                                                    |  |  |
|---------------|---------------|-------------|---------------|-----------------------|------------------------|-------------------------|----------------------------------------------------|--|--|
|               | Club          | )S          |               | Members               |                        |                         |                                                    |  |  |
|               | RESULTS FOR   | R 2024-2025 |               | RESULTS FOR 2024-2025 |                        |                         |                                                    |  |  |
| QUARTER       | NEW CLUB GOAL | NEW CLUBS   | DROPPED CLUBS | QUARTER MEMI          | BER GROWTH NET<br>GOAL | MEMBER GROWTH<br>ACTUAL | DROPPED<br>MEMBERS ACTUAL<br>(including transfers) |  |  |
| JULY/AUG/SEPT | 1             | 3           | 0             | JULY/AUG/SEPT         | 10                     | 149                     | 67                                                 |  |  |
| OCT/NOV/DEC   | 0             | 0           | 0             | OCT/NOV/DEC           | 10                     | 0                       | 0                                                  |  |  |
| JAN/FEB/MAR   | 1             | 0           | 0             | JAN/FEB/MAR           | 10                     | 0                       | 0                                                  |  |  |
| APR/MAY/JUNE  | 0             | 0           | 0             | APR/MAY/JUNE          | 10                     | 0                       | 0                                                  |  |  |

| DROPPED CLUBS: 0 |    | 25 CLUBS OF 103 ADDED 1 OR MORE<br>NEW MEMBERS | GENDER DISTRIBUTION<br>MALE 1,951 (62.53%)                      |                |       |
|------------------|----|------------------------------------------------|-----------------------------------------------------------------|----------------|-------|
| DROPPED MEMBERS  |    |                                                | FEMALE                                                          | 1,167 (37.40%) |       |
| DECEASED         | 1  | CLICK HERE FOR CUMULATIVE                      | TOTAL FAMILY UNIT MEMBERS<br>FAMILY MEMBERS PAYING HALF<br>DUES |                | 1,960 |
| CLUB CANCELLED   | 0  | MEMBERSHIP DATA                                |                                                                 |                | 1 014 |
| OTHER            | 66 |                                                |                                                                 |                | 1,214 |
| TOTAL            | 67 |                                                |                                                                 |                |       |
|                  |    |                                                |                                                                 |                |       |